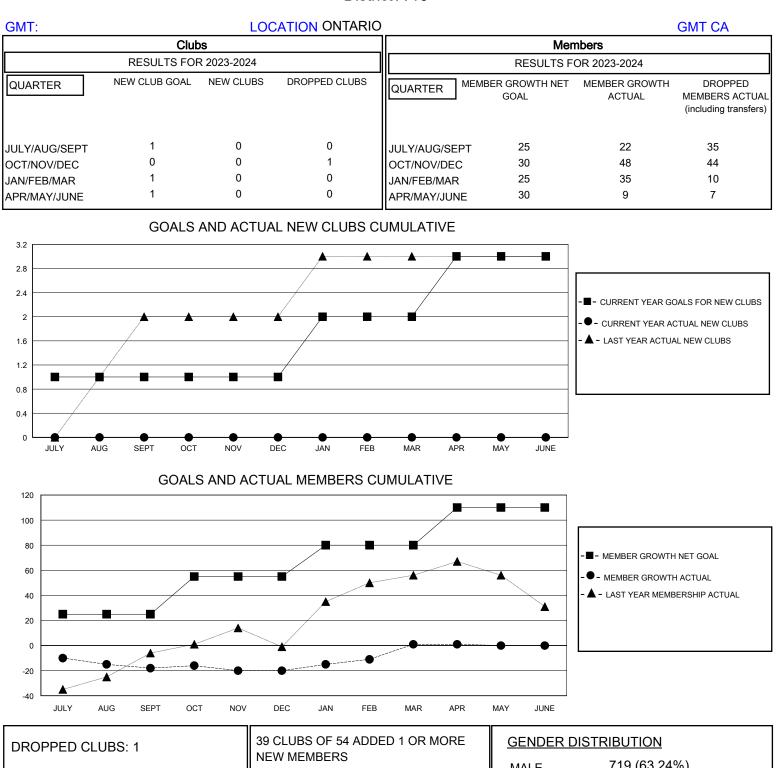

## District A 16

Results as of: 4/30/2024

| DROPPED CLUBS: 1 |    | 39 CLUBS OF 54 ADDED 1 OR MORE<br>NEW MEMBERS | GENDER DISTRIBUTION<br>MALE 719 (63.24%) |              |     |
|------------------|----|-----------------------------------------------|------------------------------------------|--------------|-----|
| DROPPED MEMBERS  |    |                                               | FEMALE                                   | 418 (36.76%) |     |
| DECEASED         | 11 | CLICK HERE FOR CUMULATIVE<br>MEMBERSHIP DATA  | TOTAL FAMILY UNIT MEMBERS                |              | 251 |
| CLUB CANCELLED   | 4  |                                               | FAMILY MEMBERS PAYING HALF<br>DUES       |              | 131 |
| OTHER            | 79 |                                               |                                          |              | 131 |
| TOTAL            | 94 |                                               |                                          |              |     |